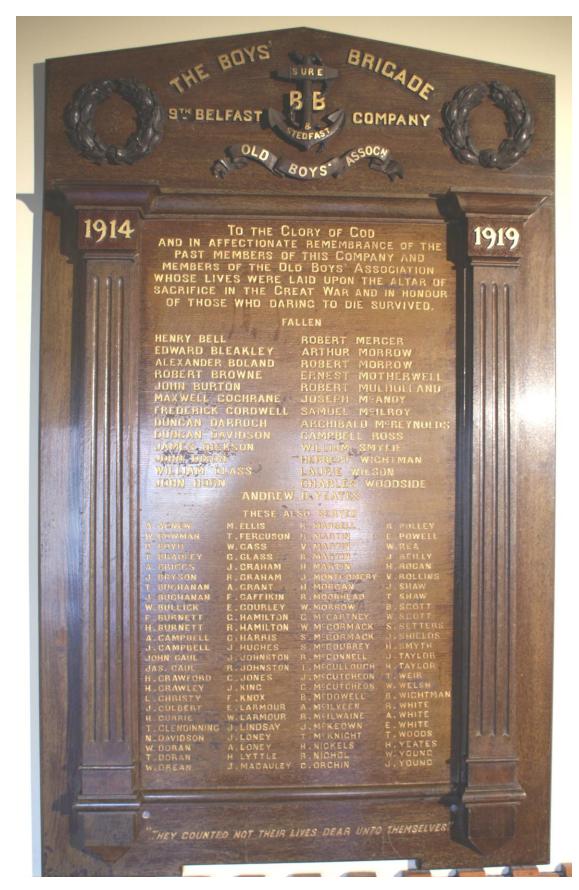

# War Memorials

The vestibule of Fitzroy Presbyterian Church houses war memorial plaques for the Fitzroy Avenue, Donegall Pass and Crescent congregations (the latter having been transferred following mergers in 1973 and 1976 respectively), and the 9<sup>th</sup> Boys' Brigade Company Old Boys' Association.