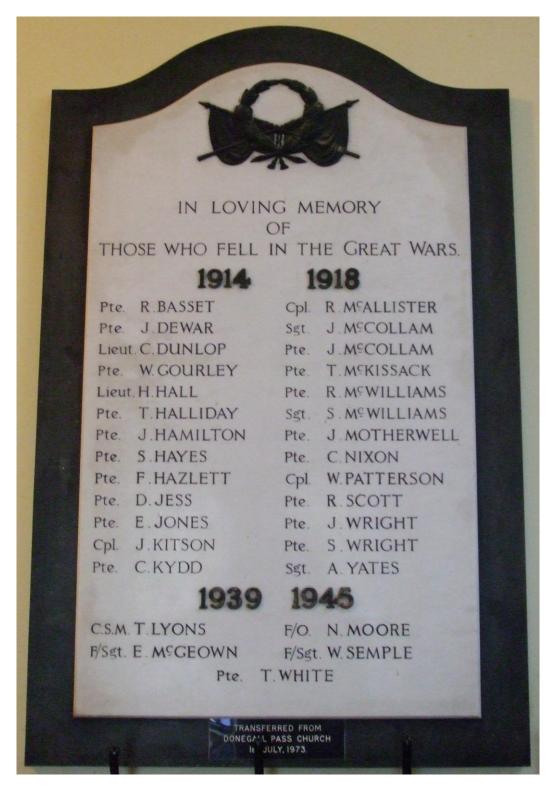

### Hymn 639

Benediction

Organist-MR. ERNEST A. MOORE, L.T.C.L.

The Tablet will later be placed in the vestibule of the Church

The **Donegall Pass War Memorial** is a white marble panel on a black marble plaque and was transferred to Fitzroy Presbyterian Church in July 1973. It names the 26 men who paid the ultimate sacrifice in the Great War and the five men who died for freedom in the Second World War. The Presbyterian Church in Ireland's "Roll of Honour" lists 56 men who served, and 25 men who died, in the Great War.