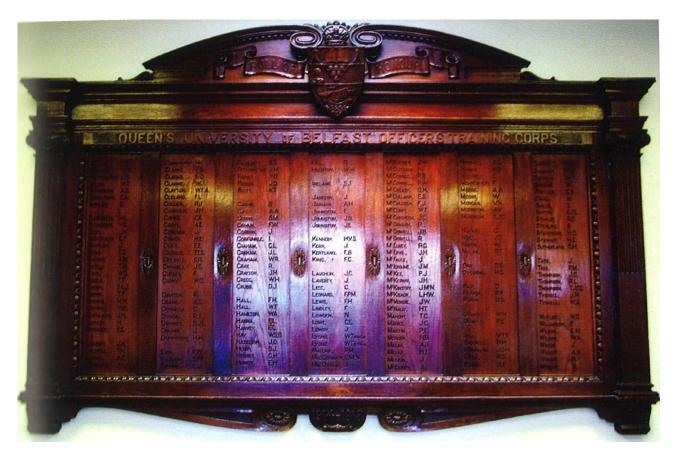

QUB Officers' Training Corps Roll of Honour

- E.E. Burnside (Fitzroy Avenue) W.R. Graham (Fitzroy Avenue) F.J. M<sup>c</sup>Cullough (Fitzroy Avenue)
- G.D.L. Smyth (Fitzroy Avenue)
- R. Wright (Fitzroy Avenue)