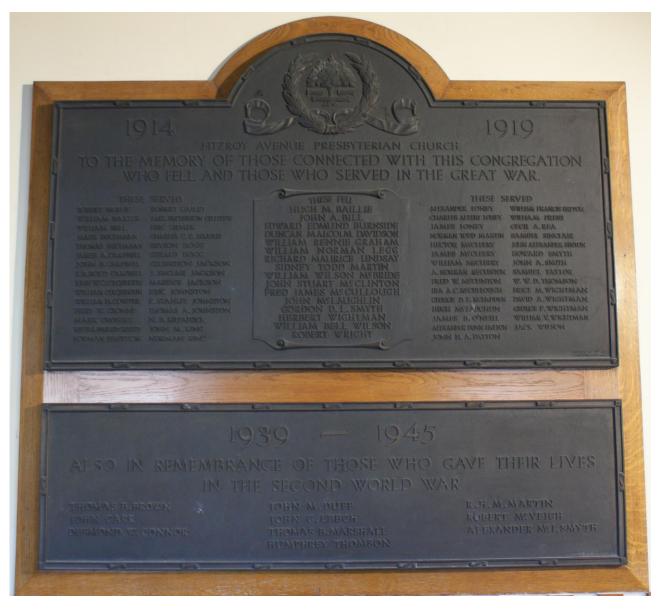

The **Fitzroy Avenue War Memorial** consists of two bronze tablets on a wooden plaque. The Great War tablet, designed by Messrs Osborne and Company of London for  $\pounds148~00~00$  in 1921, names 85 men who served, and sixteen men who paid the ultimate sacrifice, in the Great War. The Presbyterian Church in Ireland's "Roll of Honour" lists 67 men who served, and sixteen men who died, in the Great War.

The lower tablet, designed by the same company at a cost of £167~09~02, lists the ten servicemen who died in the Second World War and was unveiled on Sunday 8<sup>th</sup> November 1953 by Brigadier Ian Fraser DSO OBE MD FRCS. The Order of Service is re-produced below.

#### The following names are inscribed on the Tablet:

THOMAS B. BROWN JOHN CARR DESMOND W. CONNOR JOHN M. DUFF JOHN G. LEECH THOMAS B. MARSHALL HUMPHREY THOMSON R. H. M. MARTIN ROBERT McVEIGH ALEXANDER McL SMYTH