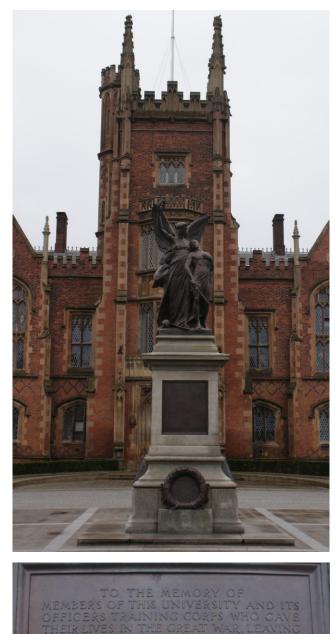

## **Queen's University Belfast War Memorial**

- J.A.P. Bill (Fitzroy Avenue)
- E.E. Burnside (Fitzroy Avenue)
- C. Dunlop (Donegall Pass)
- W.R. Graham (Fitzroy Avenue)
- F.J. M<sup>c</sup>Cullough (Fitzroy Avenue)
- G. Molyneaux (Crescent)
- G.D.L. Smyth (Fitzroy Avenue)
- R. Wright (Fitzroy Avenue)